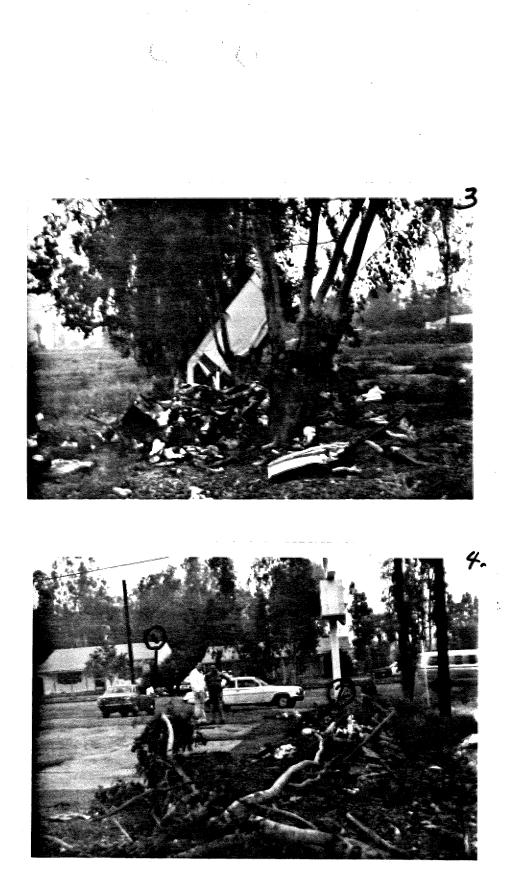

NONE

PAGE 55

| 94     |                                                                                                  | <u> </u> |               |              |
|--------|--------------------------------------------------------------------------------------------------|----------|---------------|--------------|
|        | ATIONAL TRANSPORTATION SAFETY BOARD<br>ACCIDENT FILE CONTENTS                                    | PAGE 1   | OF <u>1</u>   | PAGES        |
| rrans: | PORTATION MODE [X] AVIATION [] HIGHWAY [] PIPELINE                                               | NTSB FI  | LE NO.        | J.           |
|        | [] INTERMODAL [] MARINE [] RAILROAD                                                              | LAX 77-  | -F-AØ5Ø       | -            |
| IDENT  | IFICATION OF ACCIDENT Riverside, California<br>06-07-77<br>Cessna 177RG, N-1599H                 |          |               |              |
| ITEM   |                                                                                                  | NO.      | OF PAG        | ES           |
| NO.    | DESCRIPTION OF ITEM                                                                              | DOC.     | B &₩<br>PHOTO | COLO<br>PHOT |
| -      |                                                                                                  |          |               |              |
| 1.     | Factual Aircraft Accident Report - General Aviation,<br>NTSB Form 6120.4 Report + 540.45         | 9        |               |              |
| 2.     | Witness Statements                                                                               |          |               |              |
|        | A Konnith II Hort                                                                                | 1        |               |              |
|        | A. Kennith Ŵ. Hart<br>B. Robert M. Skilling                                                      |          |               |              |
|        | C. James Clayton                                                                                 | 1        |               |              |
|        | D. Scott Bovee                                                                                   | 2        |               |              |
|        | E. Joe Sheble II                                                                                 | 1        | 1             |              |
|        | F. Walter D. Pratt                                                                               | 1        |               |              |
|        | G. Merwyn R. Emmett                                                                              | 2        |               |              |
| 3.     | Copy of the Riverside County Coroner's Investigation Report<br>File No. 38817 dated 07-13-77     | , 5      |               |              |
| 4.     | Toxicological Report for LaVell F. Hancock, submitted by<br>County of Riverside Coroner's Office | 2        |               |              |
| 5.     | Release of Aircraft Wreckage, NTSB Form 6120.15                                                  | 1        |               |              |
| 6.     | Photographs and Negatives (10 each)                                                              |          |               | 5            |
| 25     | 5000 3 2034                                                                                      |          |               |              |
|        |                                                                                                  |          | ,             |              |
|        |                                                                                                  |          |               |              |
|        | TOTAL NUMBER OF PAGES                                                                            | 26       |               | 5            |