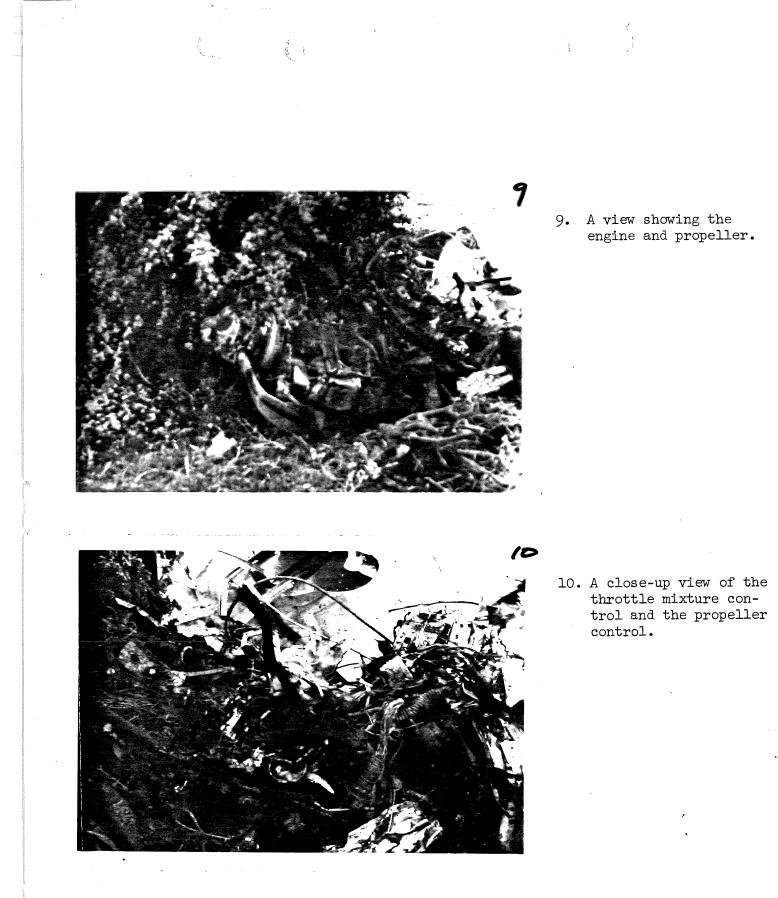

NONE

PAGE 55

| 94     |                                                                                                  | <u> </u> |               |              |
|--------|--------------------------------------------------------------------------------------------------|----------|---------------|--------------|
|        | ATIONAL TRANSPORTATION SAFETY BOARD<br>ACCIDENT FILE CONTENTS                                    | PAGE 1   | OF <u>1</u>   | PAGES        |
| rrans: | PORTATION MODE [X] AVIATION [] HIGHWAY [] PIPELINE                                               | NTSB FI  | LE NO.        | J.           |
|        | [] INTERMODAL [] MARINE [] RAILROAD                                                              | LAX 77-  | -F-AØ5Ø       | -            |
| IDENT  | IFICATION OF ACCIDENT Riverside, California<br>06-07-77<br>Cessna 177RG, N-1599H                 |          |               |              |
| ITEM   |                                                                                                  | NO.      | OF PAG        | ES           |
| NO.    | DESCRIPTION OF ITEM                                                                              | DOC.     | B &₩<br>PHOTO | COLO<br>PHOT |
| -      |                                                                                                  |          |               |              |
| 1.     | Factual Aircraft Accident Report - General Aviation,<br>NTSB Form 6120.4 Report + 540.45         | 9        |               |              |
| 2.     | Witness Statements                                                                               |          |               |              |
|        | A Konnith II Hort                                                                                | 1        |               |              |
|        | A. Kennith Ŵ. Hart<br>B. Robert M. Skilling                                                      |          |               |              |
|        | C. James Clayton                                                                                 | 1        |               |              |
|        | D. Scott Bovee                                                                                   | 2        |               |              |
|        | E. Joe Sheble II                                                                                 | 1        | 1             |              |
|        | F. Walter D. Pratt                                                                               | 1        |               |              |
|        | G. Merwyn R. Emmett                                                                              | 2        |               |              |
| 3.     | Copy of the Riverside County Coroner's Investigation Report<br>File No. 38817 dated 07-13-77     | , 5      |               |              |
| 4.     | Toxicological Report for LaVell F. Hancock, submitted by<br>County of Riverside Coroner's Office | 2        |               |              |
| 5.     | Release of Aircraft Wreckage, NTSB Form 6120.15                                                  | 1        |               |              |
| 6.     | Photographs and Negatives (10 each)                                                              |          |               | 5            |
| 25     | 5000 3 2034                                                                                      |          |               |              |
|        |                                                                                                  |          | ,             |              |
|        |                                                                                                  |          |               |              |
|        | TOTAL NUMBER OF PAGES                                                                            | 26       |               | 5            |