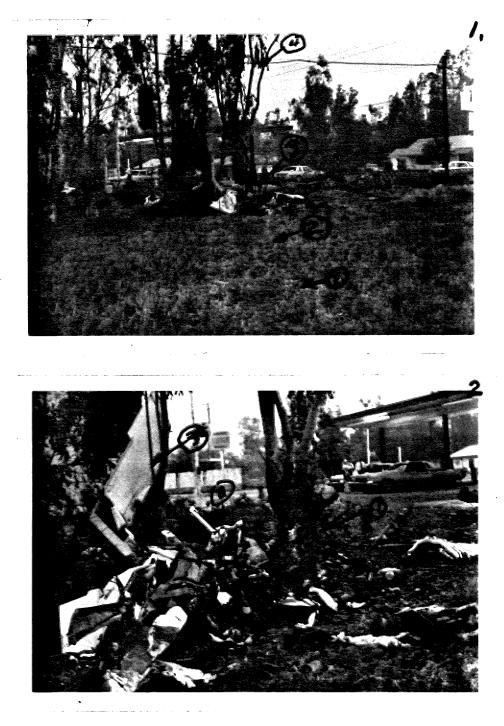

NONE

PAGE 55

| 94     |                                                                                                  | <u> </u> |               |              |
|--------|--------------------------------------------------------------------------------------------------|----------|---------------|--------------|
|        | ATIONAL TRANSPORTATION SAFETY BOARD<br>ACCIDENT FILE CONTENTS                                    | PAGE 1   | OF <u>1</u>   | PAGES        |
| rrans: | PORTATION MODE [X] AVIATION [] HIGHWAY [] PIPELINE                                               | NTSB FI  | LE NO.        | J.           |
|        | [] INTERMODAL [] MARINE [] RAILROAD                                                              | LAX 77-  | -F-AØ5Ø       | -            |
| IDENT  | IFICATION OF ACCIDENT Riverside, California<br>06-07-77<br>Cessna 177RG, N-1599H                 |          |               |              |
| ITEM   |                                                                                                  | NO.      | OF PAG        | ES           |
| NO.    | DESCRIPTION OF ITEM                                                                              | DOC.     | B &₩<br>PHOTO | COLO<br>PHOT |
| -      |                                                                                                  |          |               |              |
| 1.     | Factual Aircraft Accident Report - General Aviation,<br>NTSB Form 6120.4 Report + 540.45         | 9        |               |              |
| 2.     | Witness Statements                                                                               |          |               |              |
|        | A Konnith II Hort                                                                                | 1        |               |              |
|        | A. Kennith Ŵ. Hart<br>B. Robert M. Skilling                                                      |          |               |              |
|        | C. James Clayton                                                                                 | 1        |               |              |
|        | D. Scott Bovee                                                                                   | 2        |               |              |
|        | E. Joe Sheble II                                                                                 | 1        | 1             |              |
|        | F. Walter D. Pratt                                                                               | 1        |               |              |
|        | G. Merwyn R. Emmett                                                                              | 2        |               |              |
| 3.     | Copy of the Riverside County Coroner's Investigation Report<br>File No. 38817 dated 07-13-77     | , 5      |               |              |
| 4.     | Toxicological Report for LaVell F. Hancock, submitted by<br>County of Riverside Coroner's Office | 2        |               |              |
| 5.     | Release of Aircraft Wreckage, NTSB Form 6120.15                                                  | 1        |               |              |
| 6.     | Photographs and Negatives (10 each)                                                              |          |               | 5            |
| 25     | 5000 3 2034                                                                                      |          |               |              |
|        |                                                                                                  |          | ,             |              |
|        |                                                                                                  |          |               |              |
|        | TOTAL NUMBER OF PAGES                                                                            | 26       |               | 5            |