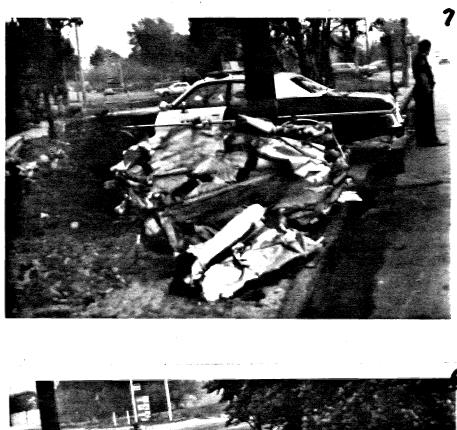

NONE

PAGE 55

| 94     |                                                                                                  | <u> </u> |               |              |
|--------|--------------------------------------------------------------------------------------------------|----------|---------------|--------------|
|        | ATIONAL TRANSPORTATION SAFETY BOARD<br>ACCIDENT FILE CONTENTS                                    | PAGE 1   | OF <u>1</u>   | PAGES        |
| rrans: | PORTATION MODE [X] AVIATION [] HIGHWAY [] PIPELINE                                               | NTSB FI  | LE NO.        | J.           |
|        | [] INTERMODAL [] MARINE [] RAILROAD                                                              | LAX 77-  | -F-AØ5Ø       | -            |
| IDENT  | IFICATION OF ACCIDENT Riverside, California<br>06-07-77<br>Cessna 177RG, N-1599H                 |          |               |              |
| ITEM   |                                                                                                  | NO.      | OF PAG        | ES           |
| NO.    | DESCRIPTION OF ITEM                                                                              | DOC.     | B &₩<br>PHOTO | COLO<br>PHOT |
| -      |                                                                                                  |          |               |              |
| 1.     | Factual Aircraft Accident Report - General Aviation,<br>NTSB Form 6120.4 Report + 540.45         | 9        |               |              |
| 2.     | Witness Statements                                                                               |          |               |              |
|        | A Konnith II Hort                                                                                | 1        |               |              |
|        | A. Kennith Ŵ. Hart<br>B. Robert M. Skilling                                                      |          |               |              |
|        | C. James Clayton                                                                                 | 1        |               |              |
|        | D. Scott Bovee                                                                                   | 2        |               |              |
|        | E. Joe Sheble II                                                                                 | 1        | 1             |              |
|        | F. Walter D. Pratt                                                                               | 1        |               |              |
|        | G. Merwyn R. Emmett                                                                              | 2        |               |              |
| 3.     | Copy of the Riverside County Coroner's Investigation Report<br>File No. 38817 dated 07-13-77     | , 5      |               |              |
| 4.     | Toxicological Report for LaVell F. Hancock, submitted by<br>County of Riverside Coroner's Office | 2        |               |              |
| 5.     | Release of Aircraft Wreckage, NTSB Form 6120.15                                                  | 1        |               |              |
| 6.     | Photographs and Negatives (10 each)                                                              |          |               | 5            |
| 25     | 5000 3 2034                                                                                      |          |               |              |
|        |                                                                                                  |          | ,             |              |
|        |                                                                                                  |          |               |              |
|        | TOTAL NUMBER OF PAGES                                                                            | 26       |               | 5            |